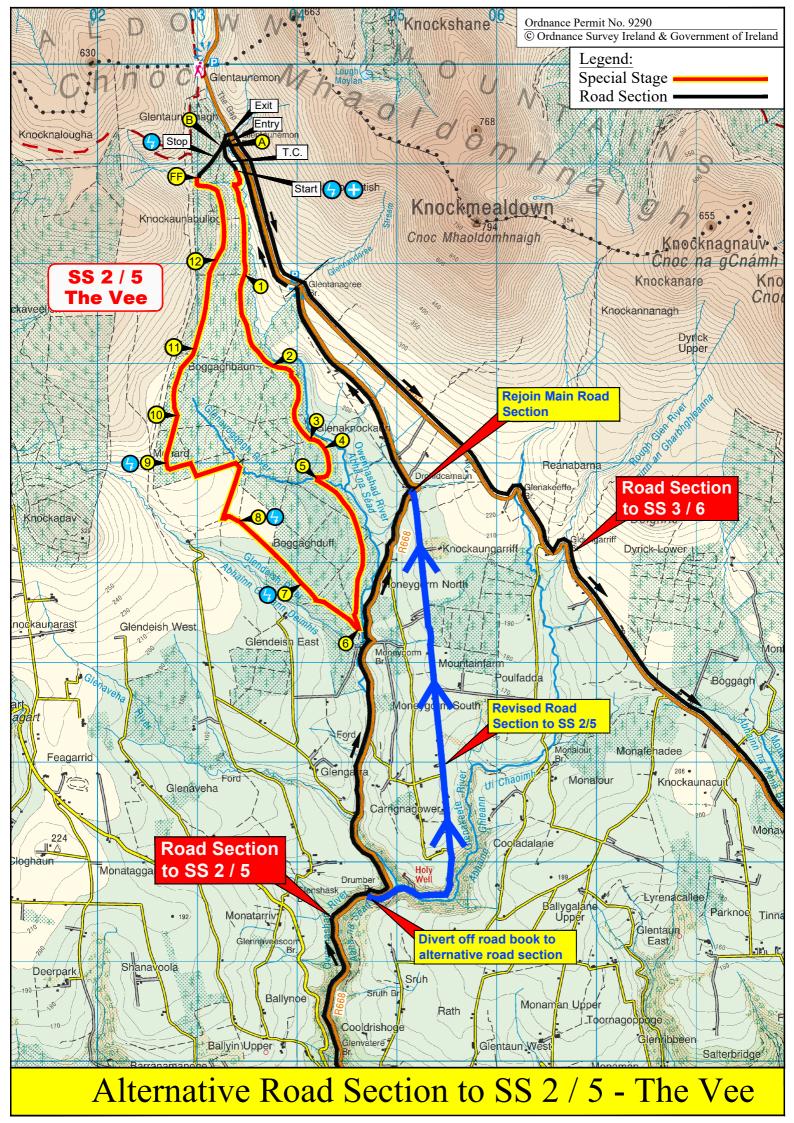

## **Final Instruction #4**

Issued: 12.04.25

 Please note the following change to the rally route from the end of SS 1 / 4 to SS 2/5 Due to concerns over traffic congestion on the road section from the end of SS 1 / 4 to the start of SS 2 / 5 – please see attached revised road section to SS 2 / 5 – See attached revised road book and revised route map showing diversion. Note the diversion will also be arrowed on the route.

Revision to Road Book Page 20 from Tulip 14 to 15

Please note this amendment to the road section.

Paul Browne

Paul Browne, Clerk of the Course, EARS Motorsport Moonraker Forest Rally 2025.

| T.C SF SS1/4<br>DISTANCE            |      | to <b>T.C.</b> AC SS2/5<br>TIME ALLOWED | (Stop (Car) |                                                                                         | al Control<br>AC 2 / 5<br>O SS2/5 |  |  |
|-------------------------------------|------|-----------------------------------------|-------------|-----------------------------------------------------------------------------------------|-----------------------------------|--|--|
| KILOMETERS<br>TOTAL INTERVAL        |      | DIRECTION                               |             | INFORMATION                                                                             | KM TOTAL<br>REGRESS               |  |  |
| 19.30                               | 0.20 |                                         | •           | "Top Petrol Station"<br>Cahir R668<br>The Vee km 13                                     |                                   |  |  |
| 22.40                               | 3.10 | 14                                      |             | DIVERT OFF ROAD<br>BOOK TO ROAD TO<br>THE RIGHT - TURN OFF<br>ONTO ROAD TO THE<br>RIGHT |                                   |  |  |
| 23.70                               | 1.30 |                                         |             | CARRY ON STRAIGHT                                                                       |                                   |  |  |
| 24.50                               | 0.80 | 14B                                     |             | CARRY ON STRAIGHT                                                                       |                                   |  |  |
| 27.35                               | 2.85 | 15                                      |             | REJOIN MAIN<br>ROADBOOK AT TULIP<br>NO 15 - PAGE 20                                     |                                   |  |  |
|                                     |      |                                         |             |                                                                                         |                                   |  |  |
| Emergency Number:087 2670445Page XX |      |                                         |             |                                                                                         |                                   |  |  |